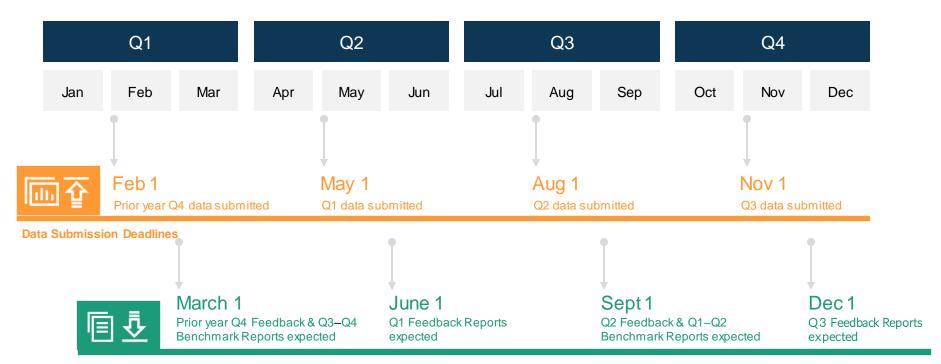

Sites are encouraged to share data with Avalere monthly. The schedule below indicates the quarterly deadlines to submit data and receive Performance Feedback and Performance Benchmark Reports.

**Report Delivery Dates**